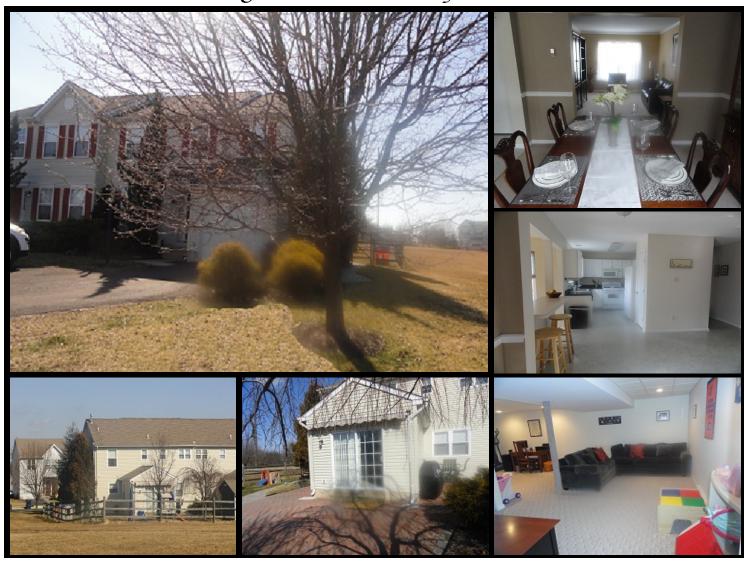

Welcome to 886 Evergreen Circle in the Forrest View Community. This Meticulous 3 Bedroom, 2.5 Bath Twin Home is in the highly sought after Souderton School District. It offers many modern amenities and features. Enter through a lovely Foyer and find a Formal Living Room w/Chair Rail Molding open to the Formal Dining Room with both Crown/Chair Rail Molding. The bright Kitchen offers separate Breakfast Area, Plenty of Countertops and Pantry for extra storage. Step down into the Family Room w/Cathedral Ceiling and fantastic views to the large fenced back yard. The sliding doors lead to a Paver Patio with professional landscaped plants and beds that show off the back yard where you can relax and dine on summer evenings or host picnics with plenty of space for a Volleyball game. A large finished Basement too! *The Corner Property offers more ground and privacy than you can imagine.* 1-car garage, 2 Driveway spaces, additional parking across the street. Walk to Forrest Meadow Park and enjoy the trails, playground and pavilion. *This home is a great opportunity!* 