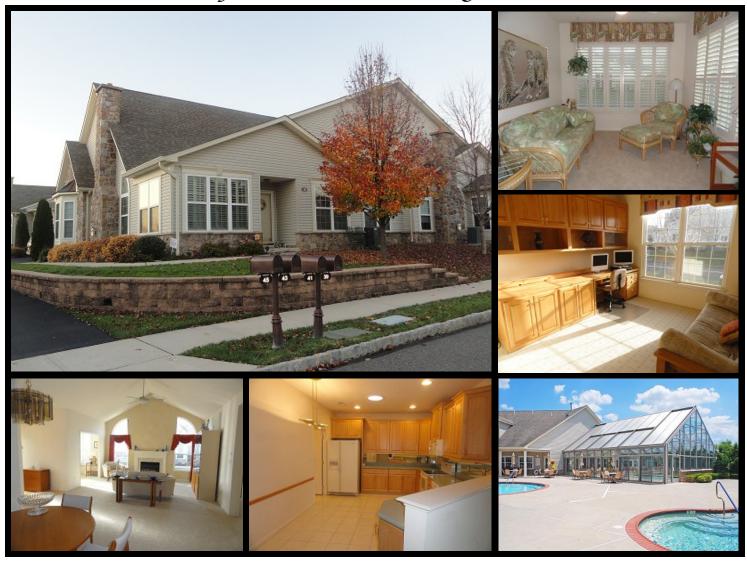

at Shady Brook 55+ Active Adult Community! Enter the open floor plan through the hardwood floor foyer. The Great Room features Palladian Windows, Gas Fireplace w/Marble surround & Cathedral ceilings. A Large kitchen w/breakfast area boasts Corian Counters & Skylight! The 1st floor master suite features his/her closets, bath w/double Vanity, Jacuzzi Tub, large shower, & brass fixtures. The 2nd bedroom can be used as an office. The 2nd bath offers tub/shower combo. Relax in the bright Sunroom w/custom plantation shutters. The 2nd floor offers a large 3rd bedroom suite w/ full bath for special guests-your Grandchildren. Convenient 1st floor laundry has ample storage with more storage in the large 2-car garage. A short walk to the Magnificent Clubhouse to enjoy amenities such as fitness center, indoor/outdoor pool, tennis. Convenient to PA/NJ turnpikes & trains for access to Center City or NYC.